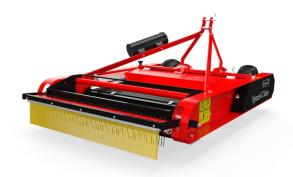

## Speed-Clean 1000

The Speed-Clean is a land driven surface sweeper. The paddle brush system allows the Speed-Clean to lift the infill from the surface where it is separated from debris. The infill is returned to the surface and brushed in while the unwanted debris continues across the sieve to the collection bins on the rear of the unit.