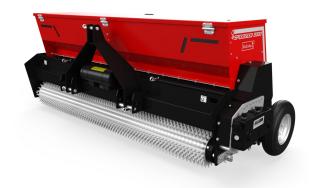

## Speedseed 2000

The Speedseed models are ideal to overseed large areas quickly. The individual conical ring sections create seed pockets in the soil in which seed is accurately delivered, the holes are then closed with the roller; the additional spike rear roller increases the holes to 1918 per  $m^2$  (2294  $yd^2$ ).