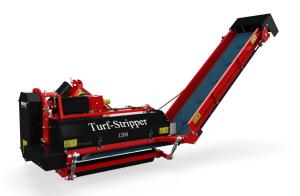

## **Turf-Stripper 1200**

The Turf-Stripper 1200 with interchangeable rotors will remove turf, weeds and thatch from a different turf surfaces including hybrid turf areas (with the optional hybrid rotor). A side arm conveyor transfers the debris into a trailer for easy removal from the surface and a clean finish