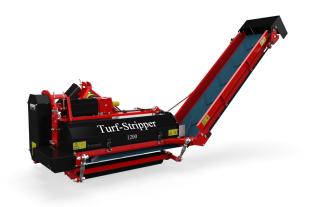

The Turf-Stripper 1200 a fraise mower with interchangeable rotors, will remove turf, weeds and thatch from a different turf surfaces including hybrid turf (with the optional hybrid rotor). A side arm conveyor transfers the debris into a trailer for easy removal from the surface and a clean finish.