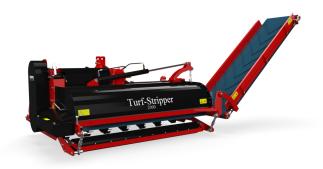

## **Turf-Stripper 2000**

The Turf-Stripper 2000, a fraise mower with interchangeable rotors, will remove turf, weeds and thatch from a different turf surfaces including hybrid turf (with the optional hybrid rotor). A side arm conveyor transfers the debris into a trailer for easy removal from the surface and a clean finish.