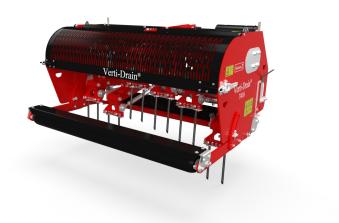

The Verti-Drain® 7416 one of the most versatile aerators in the Redexim range. Capable of working to a depth of 14"/35 cm, the 7416 is well suited to work on sport fields, golf course and other fine turf areas. The tough chassis makes it the ideal Verti-Drain for a range of aeration tasks