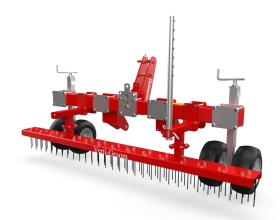

## **Verti®-Groom SV**

The Verti®-Groom SV has a set of tines a to de-compact infill on synthetic turf. The wheels on the Verti-Groom allow for the exact setting of the desired working depth while the tough 5.5mm (3/16") tines rake through infill material breaking up compaction