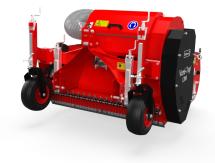

The Verti-Top® is a complete cleaning system for synthetic turf surfaces, the powered brush lifts debris for collection while the oscillating sieve separates & returns any infill to pitch; an integrated vacuum system collects small particulate such as dust and hair in the washable bag.