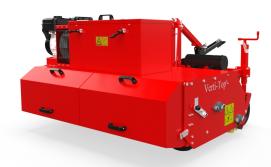

## **Verti-Top® TB**

The Verti-Top® Tow Behind works on the same principal as the Verti-Top® 1200 & larger 1800 PTO driven series but utilises a 6.5 hp engine. This allows the machine to be towed by any vehicle without the requirement of a PTO thus reducing combined weight while offering cleaning and dust extraction.

## **Specifications**

| SKU                       | 147.150.010    |
|---------------------------|----------------|
| Engine                    | B&S 6.5 HP     |
| Operation                 | By towing hook |
| Working width (m)         | 1.45           |
| Working width (inch)      | 59             |
| Hopper capacity (m3)      | 35 Ltr.        |
| Hopper capacity (FT3)     | 2 x 1236       |
| Max. Working speed (km h) | 12             |
| Max. Working speed (mph)  | 7.5            |
| Weight (kg)               | 320            |
| Weight (lbs)              | 706            |
| Sieve size (mm)           | 5 x 5          |
| Min. Tractor HP required  | 18             |
| Max. capacity ( m² hr)    | 17376          |
| Max. capacity (ft² hr)    | 128151         |
|                           |                |