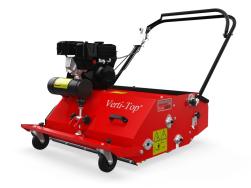

## **Verti-Top® WB**

The Verti-Top® Walk-Behind operates in the same principals as the larger Verti-Top® 1200 and Verti-Top® 1800 but is designed to access and work in smaller areas. The machine can pass through a standard 100 cm (40") gateway and is particularly suited to tennis courts and five-a-side areas.

## **Specifications**

| Opecinications            |             |
|---------------------------|-------------|
| SKU                       | 147.080.040 |
| Engine                    | B&S 6.5 HP  |
| Operation                 | Walk Behind |
| Working width (inch)      | 31.5        |
| Hopper capacity (m3)      | 30 Ltr.     |
| Hopper capacity (FT3)     | 1831        |
| Max. Working speed (km h) | 3.5         |
| Max. Working speed (mph)  | 2.5         |
| Weight (kg)               | 150         |
| Weight (lbs)              | 330         |
| Sieve size (mm)           | 5 x 5       |
| Max. capacity ( m² hr)    | 2800        |
| Max. capacity (ft² hr)    | 30139       |
| Gearbox oil               | SAE 30      |
| Limited availability      | 1           |
|                           |             |