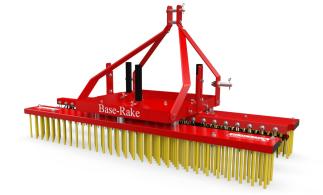

Redexim 🗶

The Base-Rake with tines & brush is ideal for the intensive brushing & de-compaction or filled synthetic carpet systems. The front brush agitates and erects the pile before the tines de-compact the infill material prior to the rear brush preening and levelling the surface leaving it safe & open