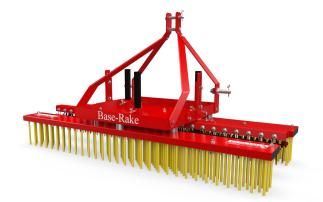

## Base Rake w/soft brushes

The Base-Rake with tines & soft brush is ideal for the intensive brushing & de-compaction of filled synthetic carpetsystems. The front brush agitates and erects the pile before the tines de-compact the infill material prior to the rear brush preening & levelling the surface leaving it safe & open.