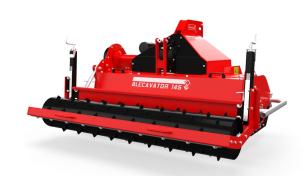

## **Blecavator 145**

The Blecavator 145 is a one pass ground preparation tool, cultivating & digging down to 10-18 cm (4" - 7") lifting & screening the stones and debris down to between 13-51 mm (0.5" - 2") through the adjustable screening tines - burying the stones and debris. The rear roller leaves a neat finish.