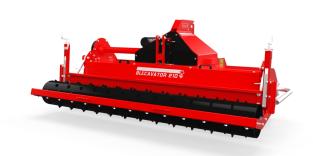

## **Blecavator 210**

The Blecavator 210 is a one pass ground preparation tool, cultivating & digging down to 10-18 cm (4" - 7") lifting & screening the stones and debris down to between 13-51 mm (0.5" - 2") through the adjustable screening tines - burying the stones and debris. The rear roller leaves a neat finish.