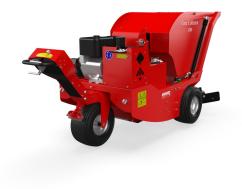

## **Core Collector 1200 SP**

The Core Collector 1200 will quickly & cleanly collect cores from fine turf surfaces without leaving any marks thanks to its low ground pressure and smooth operation. the swath boards windrow the material to be collected before it is lifted into the hopper for emptying into a receptacle for removal