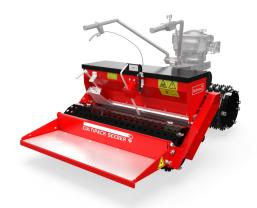

## **Cultipack Seeder 910**

The Cultipack Seeder is ideal for the seeding of smaller or more sensitive areas, the stand-on chariot is towed by a two-wheel tractor for speed and manoeuvrability. The rings on the tractor create furrows for the seed before the machine accurately distributes seed ready for covering & germination.