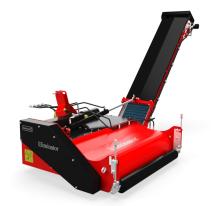

## **Eliminator**

The Eliminator utilises a rotary paddle brush to extract infill material from synthetic turf surfaces; the material is transferred to a conveyor belt for lifting and ejection into a receptacle. The working depth can be adjusted with precision to ensure the exact amount of infill is removed