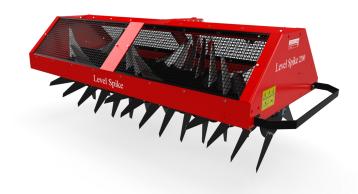

## Level-Spike 2200

The Level-Spike is a fast and proven machine for the creation of aeration slits to aid drainage and allow air into turf surfaces. The Level-Spike can achieve a maximum depth of 25cm / 10" and as a range of optional knives to alter the slit pattern including hollow tines to pull cores