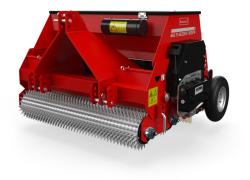

The floating twin spike rollers of the Multi-Seeder follow the contours, saturating the surface with small holes. the seed is then accurately distributed onto the surface before an adjustable brush sweeps the seeds into the holes. The rear roller then passed over to cover the seed for germination.