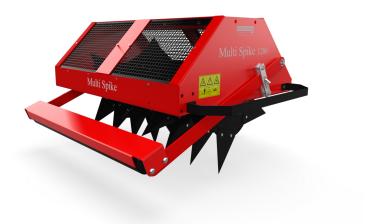

The Multi Spike opens the surface of sports turf, fairways, tees or greens in order to move air, water and nutrients into the soil. The different size knife options available make configuring the Multi-Spike for exact turf conditions easy. The optional bogie kit allows the Multi-Spike to be towed.