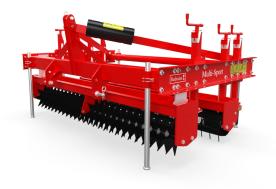

The Multi-Sport combination implement tool offers many features in one unit. The integrated Slitter, Rake, Roller and Brush can be adjusted to varying depths or taken out of use as conditions require. The Multi-Sport is very popular in sport fields, municipalities and grassroot sport areas