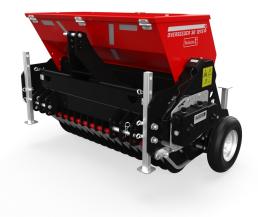

The 1275 3D Overseeder sows seed with 75mm / 3" centres; the seed is delivered with precision into the slit before the rear roller passes over the ground to close the soil and protect the seed. The unique seed-feed system with adjustable aperture and gearbox makes it easy to own and operate