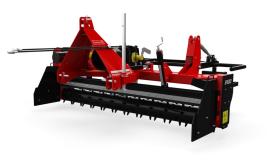

## The Power Box Rake is designed to carry out various tasks, including cultivating, raking, levelling and earth-moving. A heavy rotor with special carbide teeth is mounted on it. The rotor is PTO propelled and can rotate in both directions.