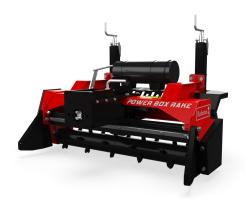

## **Power Box Rake 800**

The Power Box Rake 800 is designed to carry out various tasks including cultivating, raking, levelling & earth moving. The machine is attached to a 2-wheel tractor, which drives the rotor with special carbide teeth. The PBR800 can be adjusted both to the left & the right to move material as required