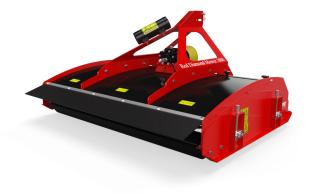

## **Red Diamond Mower**

The Red Diamond Mower is a multi-spindled rotary mower that uses high-quality swing tip blades, with an incredibly fast tip speed, providing a cleaner cut even on long, wet grass. The twin rollers leave a strong stripe to give a neat and aesthetically pleasing finish.