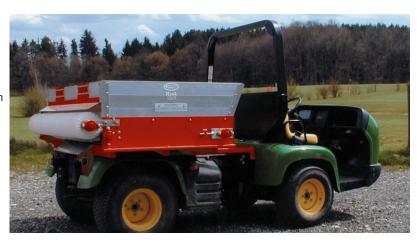

## **Rink 1205 Mounted**

The Rink 1205 brush top dresser accurately distributes wet or dry materials. The rotating brush on the rear of the unit sprays the material evenly breaking up any clumps in the process. With a 180cm (72") working width, the 1205 can be mounted on the John Deere ProGator or Toro Workman