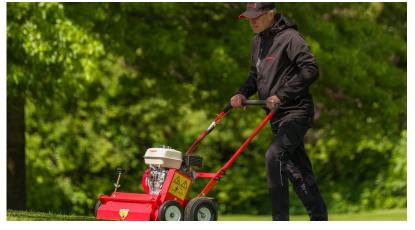

The Pedestrian Scarifier S510 is the ultimate professional's machine for the effective removal of thatch and moss in difficult to reach areas. The reliable Honda engine powers the machine with ease while the easy-to-adjust height control system makes selecting the correct depth simple and quick.