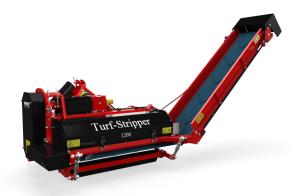

## **Turf-Stripper 1200**

The Turf-Stripper 1200 with interchangeable rotors will remove turf, weeds and thatch from a different turf surfaces including hybrid turf areas (with the optional hybrid rotor). A side arm conveyor transfers the debris into a trailer for easy removal from the surface and a clean finish