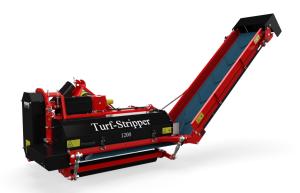

## **Turf-Stripper 1200**

The Turf-Stripper 1200 a fraise mower with interchangeable rotors, will remove turf, weeds and thatch from a different turf surfaces including hybrid turf (with the optional hybrid rotor). A side arm conveyor transfers the debris into a trailer for easy removal from the surface and a clean finish.