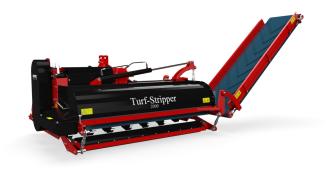

The Turf-Stripper 2000 fraise mower removes turf, weeds and thatch from sports fields quickly and accurately. A sidearm conveyor transfers the debris into a trailer. Optional hybrid rotors allow the Turf-Stripper to remove organic material from hybrid surfaces without damaging the synthetic fibers