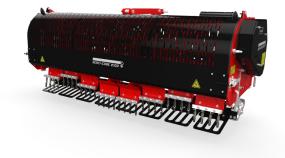

The punch-action Verti-Core III quickly cores turf surfaces, the holddown plates ensures no damage is caused to the surface in the process. The belt drive systems ensure a high work-rate & neat hole pattern. The working depth can be easily adjusted as required by ground conditions and operators.