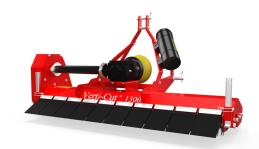

## Verti-Cut® 1300

The Verti-Cut® 1300 utilises specially designed Verti-Cut blades to cut lateral grasses & promote the growth of healthy turf by removing dead plant material thus allowing better water penetration & more area for roots to grow. The Verti-Cut is easily adjustable and robust making it a favoured tool.