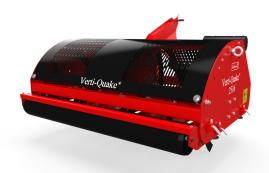

## Verti-Quake® 2516

The Verti-Quake® de-compacts the soil profile with powered offset blades. The blades' rotary action, combined with the forward speed created a wave motion to move the ground laterally and de-compact consistently from the top of the soil to full working depth with little playing surface disruption.