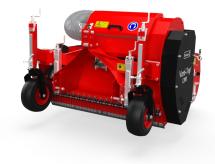

The Verti-Top® is a complete cleaning system for synthetic turf surfaces, the powered brush lifts debris for collection while the oscillating sieve separates & returns any infill to pitch; an integrated vacuum system collects small particulate such as dust and hair in the washable bag.