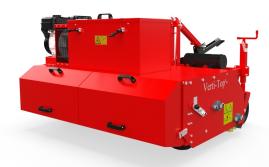

## **Verti-Top® TB**

The Verti-Top® Tow Behind works on the same principal as the Verti-Top® 1200 & larger 1800 PTO driven series but utilises a 6.5 hp engine. This allows the machine to be towed by any vehicle without the requirement of a PTO thus reducing combined weight while offering cleaning and dust extraction.

## **Specifications**

| SKU                       | 147.150.010    |
|---------------------------|----------------|
| Engine                    | B&S 6.5 HP     |
| Operation                 | By towing hook |
| Working width (m)         | 1.45           |
| Working width (inch)      | 59             |
| Hopper capacity (m3)      | 35 Ltr.        |
| Hopper capacity (FT3)     | 2 x 1236       |
| Max. Working speed (km h) | 12             |
| Max. Working speed (mph)  | 7.5            |
| Weight (kg)               | 320            |
| Weight (lbs)              | 706            |
| Sieve size (mm)           | 5 x 5          |
| Min. Tractor HP required  | 18             |
| Max. capacity ( m² hr)    | 17376          |
| Max. capacity (ft² hr)    | 128151         |
|                           |                |