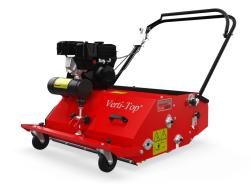

## **Verti-Top® WB**

The Verti-Top® Walk-Behind operates in the same principals as the larger Verti-Top® 1200 and Verti-Top® 1800 but is designed to access and work in smaller areas. The machine can pass through a standard 100 cm (40") gateway and is particularly suited to tennis courts and five-a-side areas.

## **Specifications**

| Specifications            |             |
|---------------------------|-------------|
| SKU                       | 147.080.040 |
| Engine                    | B&S 6.5 HP  |
| Operation                 | Walk Behind |
| Working width (inch)      | 31.5        |
| Hopper capacity (m3)      | 30 Ltr.     |
| Hopper capacity (FT3)     | 1831        |
| Max. Working speed (km h) | 3.5         |
| Max. Working speed (mph)  | 2.5         |
| Weight (kg)               | 150         |
| Weight (lbs)              | 330         |
| Sieve size (mm)           | 5 x 5       |
| Max. capacity ( m² hr)    | 2800        |
| Max. capacity (ft² hr)    | 30139       |
| Gearbox oil               | SAE 30      |
| Limited availability      | 1           |
|                           |             |